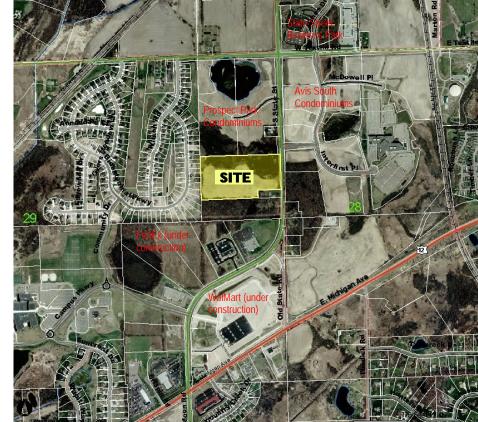

## **Pittsfield Township** Vanston/O'Brien, Inc. **Vacant Land for Sale** State Street 1/4 mile north of US-12

- 21.60 acres gross area
- 21.14 acres net area
- Zoned P.U.D. with emphasis on Research & Light Industrial uses
- Available as single corporate campus
- Great natural features
- Public sewer & water
- **Class A Road Frontage**
- For price information contact: • Dave Hughes 734-260-9320