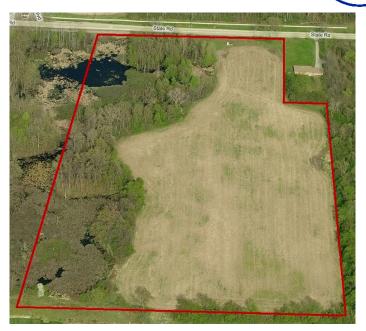

## **Pittsfield Township** Vanston/O'Brien, Inc. **Vacant Land for Sale** State Street 1/4 mile north of US-12

- 21.60 acres gross area
- 21.14 acres net area
- Zoned P.U.D. with emphasis on Research & Light Industrial uses
- Available as single corporate campus
- Great natural features
- Public sewer & water
- **Class A Road Frontage**
- For price information contact: • Dave Hughes 734-260-9320