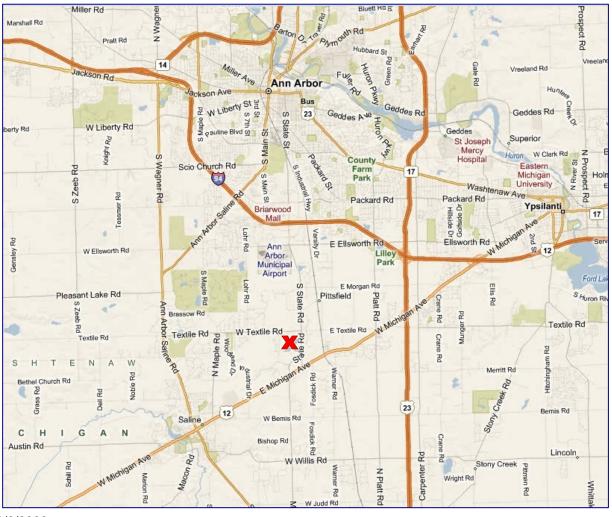

## **STATISTICS**

Distance to I-94 Freeway: Distance to US-23 Freeway: Distance to downtown Ann Arbor: Traffic count on South State (2006):

2.9 miles3.1 miles6.0 miles14,570 cars/day