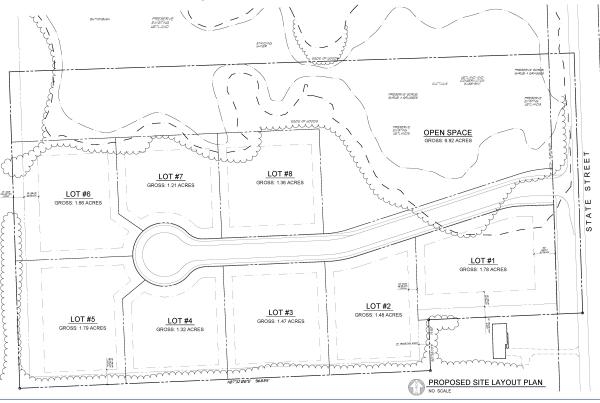

## **Pittsfield Township** Vanston/O'Brien, Inc. **Vacant Land for Sale** State Street 1/4 mile north of US-12

- 21.60 acres gross area
- 21.14 acres net area
- Zoned P.U.D. with emphasis on Research & Light Industrial uses
- Available as single corporate campus
- Great natural features
- Public sewer & water
- **Class A Road Frontage**
- For price information contact: • Dave Hughes 734-260-9320