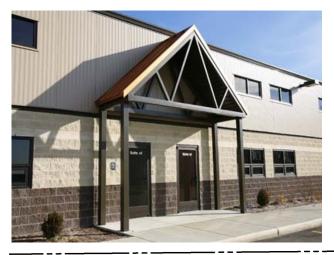

## Dexter Light Industrial Business Condominiums For Sale

## **BUILDING**

- Base unit is 1,960 SF with 450 SF of office and 1,510 SF of shop/warehouse
- Multiple units can be combined
- 18 foot ceiling height
- Optional partial second level available
- 14' x 14' motor operated overhead door
- Radiant tube heat in shop
- Air conditioned office
- Fire sprinklers throughout
- Custom build-out available