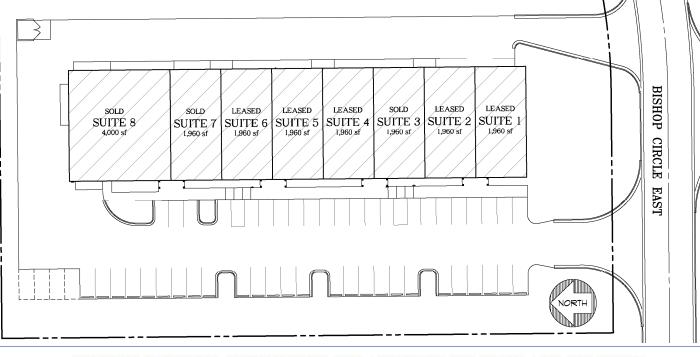

## <u>SITE</u>

- Located in the Dexter Business and Research Park
- Association maintained common areas
- Ample lighted car parking and truck loading/unloading areas
- Professionally landscaped and irrigated
- Public sewer and water
- 200 amp, 120/208 volt, 3 phase electric service
- Tax abatement for qualified buyers/renters

## **BUILDING**

- Base unit is 1,960 SF with 450 SF of office and 1,510 SF of shop/warehouse
- Multiple units can be combined
- 18 foot ceiling height
- Optional partial second level available
- 14' x 14' motor operated overhead door
- Radiant tube heat in shop
- Air conditioned office
- Fire sprinklers throughout
- Custom build-out available