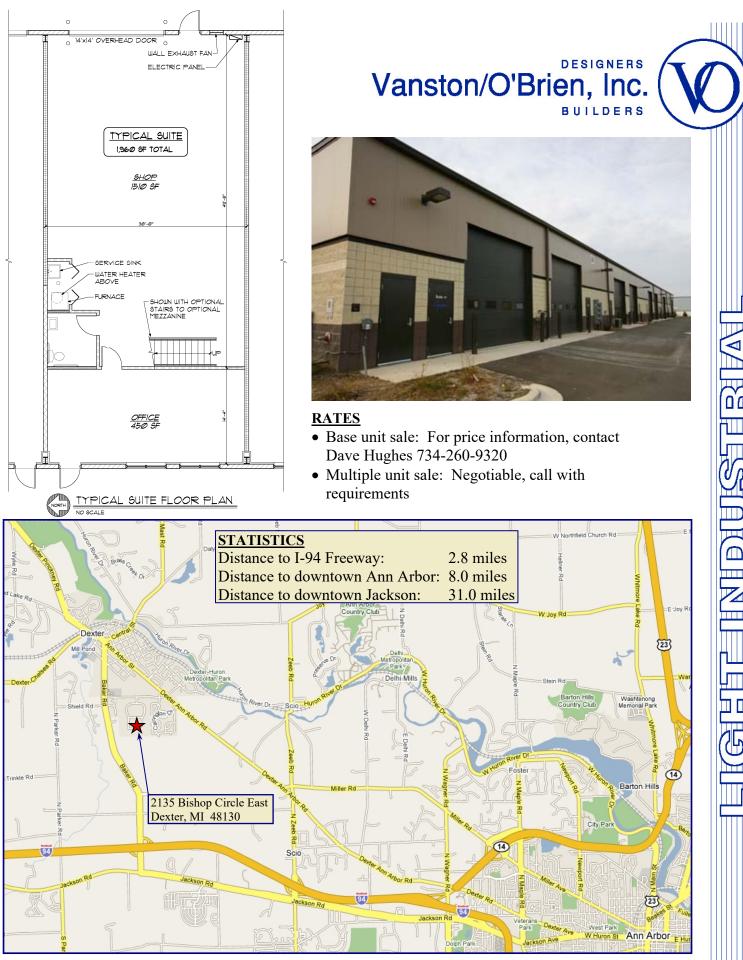

## s Vanston/O'Brien, Inc. Builders

DESIGNERS

## **BUILDING**

- Base unit is 1,960 SF with 450 SF of office and 1,510 SF of shop/warehouse
- Multiple units can be combined
- 18 foot ceiling height
- Optional partial second level available
- 14' x 14' motor operated overhead door
- Radiant tube heat in shop
- Air conditioned office
- Fire sprinklers throughout
- Custom build-out available

2375 BISHOP CIRCLE WEST, DEXTER MICHIGAN 48130 / TELEPHONE (734) 424-0661 / FAX (734) 424-0677

revised 10/29/2019

2375 BISHOP CIRCLE WEST, DEXTER MICHIGAN 48130 / TELEPHONE (734) 424-0661 / FAX (734) 424-0677